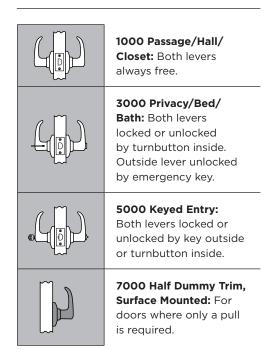

|
| Door Handing   | Non-handed                                                                                                 |
| ANSI/BHMA      | A156.2 Grade 3                                                                                             |
| ADA            | 1000 and 7000 functions satisfy section 4.13.9 ADA requirements                                            |
| UL             | Meets UL 3 hour fire rating for all<br>UL functions. ULRef # R7860. Meets<br>20-minute with drive-in latch |
| Warranty       | Lifetime Mechanical and Lifetime Finish                                                                    |

## **FINISHES**







514 | Matte Black

**15** | Satin Nickel

11P | Venetian Bronze

## **FUNCTIONS**